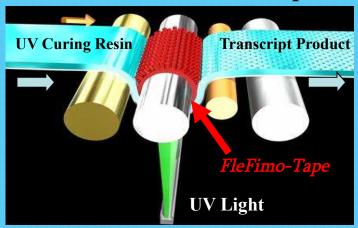

Film mold for Roll process.

## FleFimo-Ta

"FleFimo-Tape" is flexible and easy to use,

It is the optimal film mold for the product mass production in Roll to Roll or Roll to Plate process.