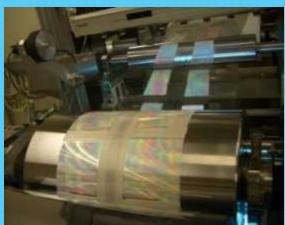

## FleFimo-Ta

"FleFimo-Tape" is flexible and easy to use,

It is the optimal film mold for the product mass production in Roll to Roll or Roll to Plate process.

## FleFimo-Tape After Use 1500m