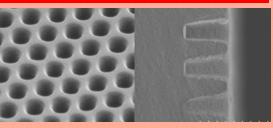

## Shapes of FleFimo-Tape and Transcript Product After Roll to Roll Process.

|                         |                    | Diameter(nm) | Period (nm) | Height (nm) |
|-------------------------|--------------------|--------------|-------------|-------------|
| FleFimo-Tape Before Use |                    | 220          | 450         | 500         |
| After Use<br>1500m      | FleFimo-tape       | 220          | 450         | 500         |
|                         | Transcript Product | 220          | 450         | 494         |

## **Transcription Pattern After 1500m**

Diameter and Period were measured by SEM. Depth was measured by SPM.

Line Speed 3m/min

• Contact us

**NIP Products Project** 

Soken Chemical & Engineering Co., Ltd.